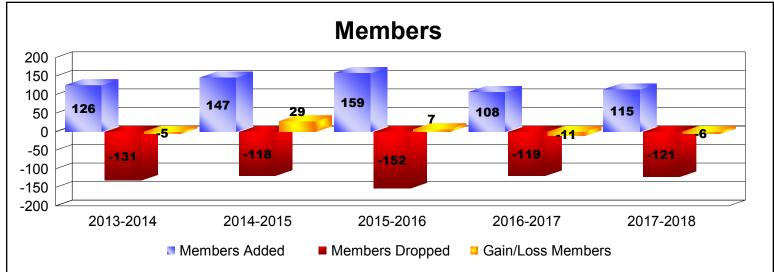

District 110BZ

As of June 2018 Cumulative

| Year      | New<br>Clubs | Dropped<br>Clubs | Gain/<br>Loss<br>Clubs | New<br>Members | Charter<br>Members | Reinstate<br>Members | Transfer<br>Members | Total<br>Member<br>Added | Total<br>Members<br>Dropped | Gain/<br>Loss<br>Members |
|-----------|--------------|------------------|------------------------|----------------|--------------------|----------------------|---------------------|--------------------------|-----------------------------|--------------------------|
| 2013-2014 | 0            | -1               | -1                     | 112            | 0                  | 5                    | 9                   | 126                      | -131                        | -5                       |
| 2014-2015 | 1            | 0                | 1                      | 112            | 20                 | 5                    | 10                  | 147                      | -118                        | 29                       |
| 2015-2016 | 1            | -1               | 0                      | 126            | 21                 | 11                   | 1                   | 159                      | -152                        | 7                        |
| 2016-2017 | 0            | 0                | 0                      | 100            | 0                  | 5                    | 3                   | 108                      | -119                        | -11                      |
| 2017-2018 | 0            | 0                | 0                      | 110            | 0                  | 1                    | 4                   | 115                      | -121                        | -6                       |
| Average   | 0            | 0                | 0                      | 112            | 8                  | 5                    | 5                   | 131                      | -128                        | 3                        |