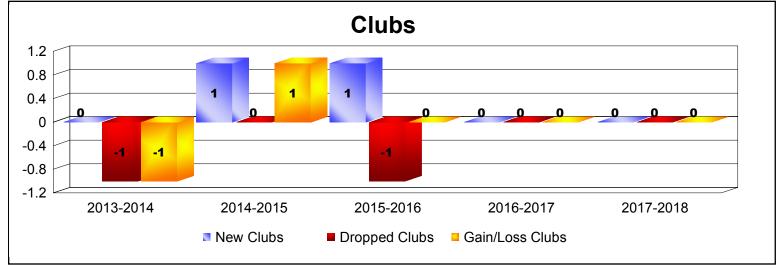

District 110BZ

As of June 2018 Cumulative

| Year      | New<br>Clubs | Dropped<br>Clubs | Gain/<br>Loss<br>Clubs | New<br>Members | Charter<br>Members | Reinstate<br>Members | Transfer<br>Members | Total<br>Member<br>Added | Total<br>Members<br>Dropped | Gain/<br>Loss<br>Members |
|-----------|--------------|------------------|------------------------|----------------|--------------------|----------------------|---------------------|--------------------------|-----------------------------|--------------------------|
| 2013-2014 | 0            | -1               | -1                     | 112            | 0                  | 5                    | 9                   | 126                      | -131                        | -5                       |
| 2014-2015 | 1            | 0                | 1                      | 112            | 20                 | 5                    | 10                  | 147                      | -118                        | 29                       |
| 2015-2016 | 1            | -1               | 0                      | 126            | 21                 | 11                   | 1                   | 159                      | -152                        | 7                        |
| 2016-2017 | 0            | 0                | 0                      | 100            | 0                  | 5                    | 3                   | 108                      | -119                        | -11                      |
| 2017-2018 | 0            | 0                | 0                      | 110            | 0                  | 1                    | 4                   | 115                      | -121                        | -6                       |
| Average   | 0            | 0                | 0                      | 112            | 8                  | 5                    | 5                   | 131                      | -128                        | 3                        |